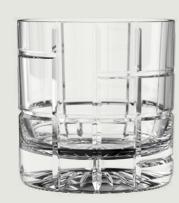

## P03663 Traze FTR

12 1/4 oz (350 ml)
TD 88 mm
BD 86 mm
MD 88 mm
H 91 mm
Packing 6/36