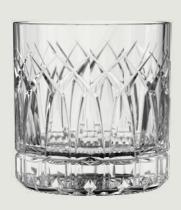

## P03661 Traze PST

12 1/4 oz (350 ml)
TD 88 mm
BD 86 mm
MD 88 mm
H 91 mm
Packing 6/36