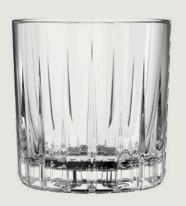

## P03662

Traze PRE

12 1/4 oz (350 ml)

TD 88 mm

BD 81.5 mm

MD 88 mm

H 91 mm

Packing 6/36