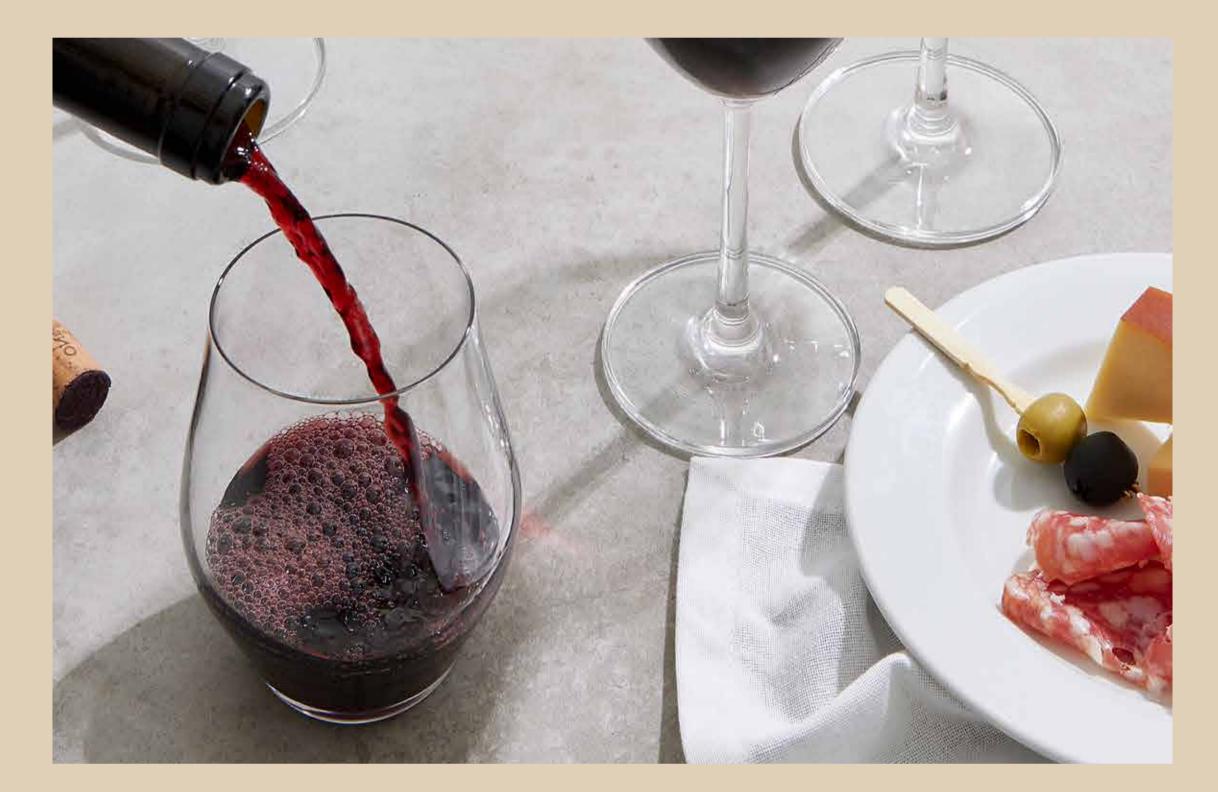

### Sensory Enhancement

The oversized bowl encourages aeration of wine for a better nose and the stemless design makes it an ideal traveling wine glass to enjoy anywhere.

## Multi-functional Purpose

The special design is also suitable for a multitude of serving purposes, enhancing creativity and uniqueness of drinks.

**C24216** 16 oz (455 ml) TD 67 mm MD 88 mm BD 54 mm H 115 mm Packing 6/48