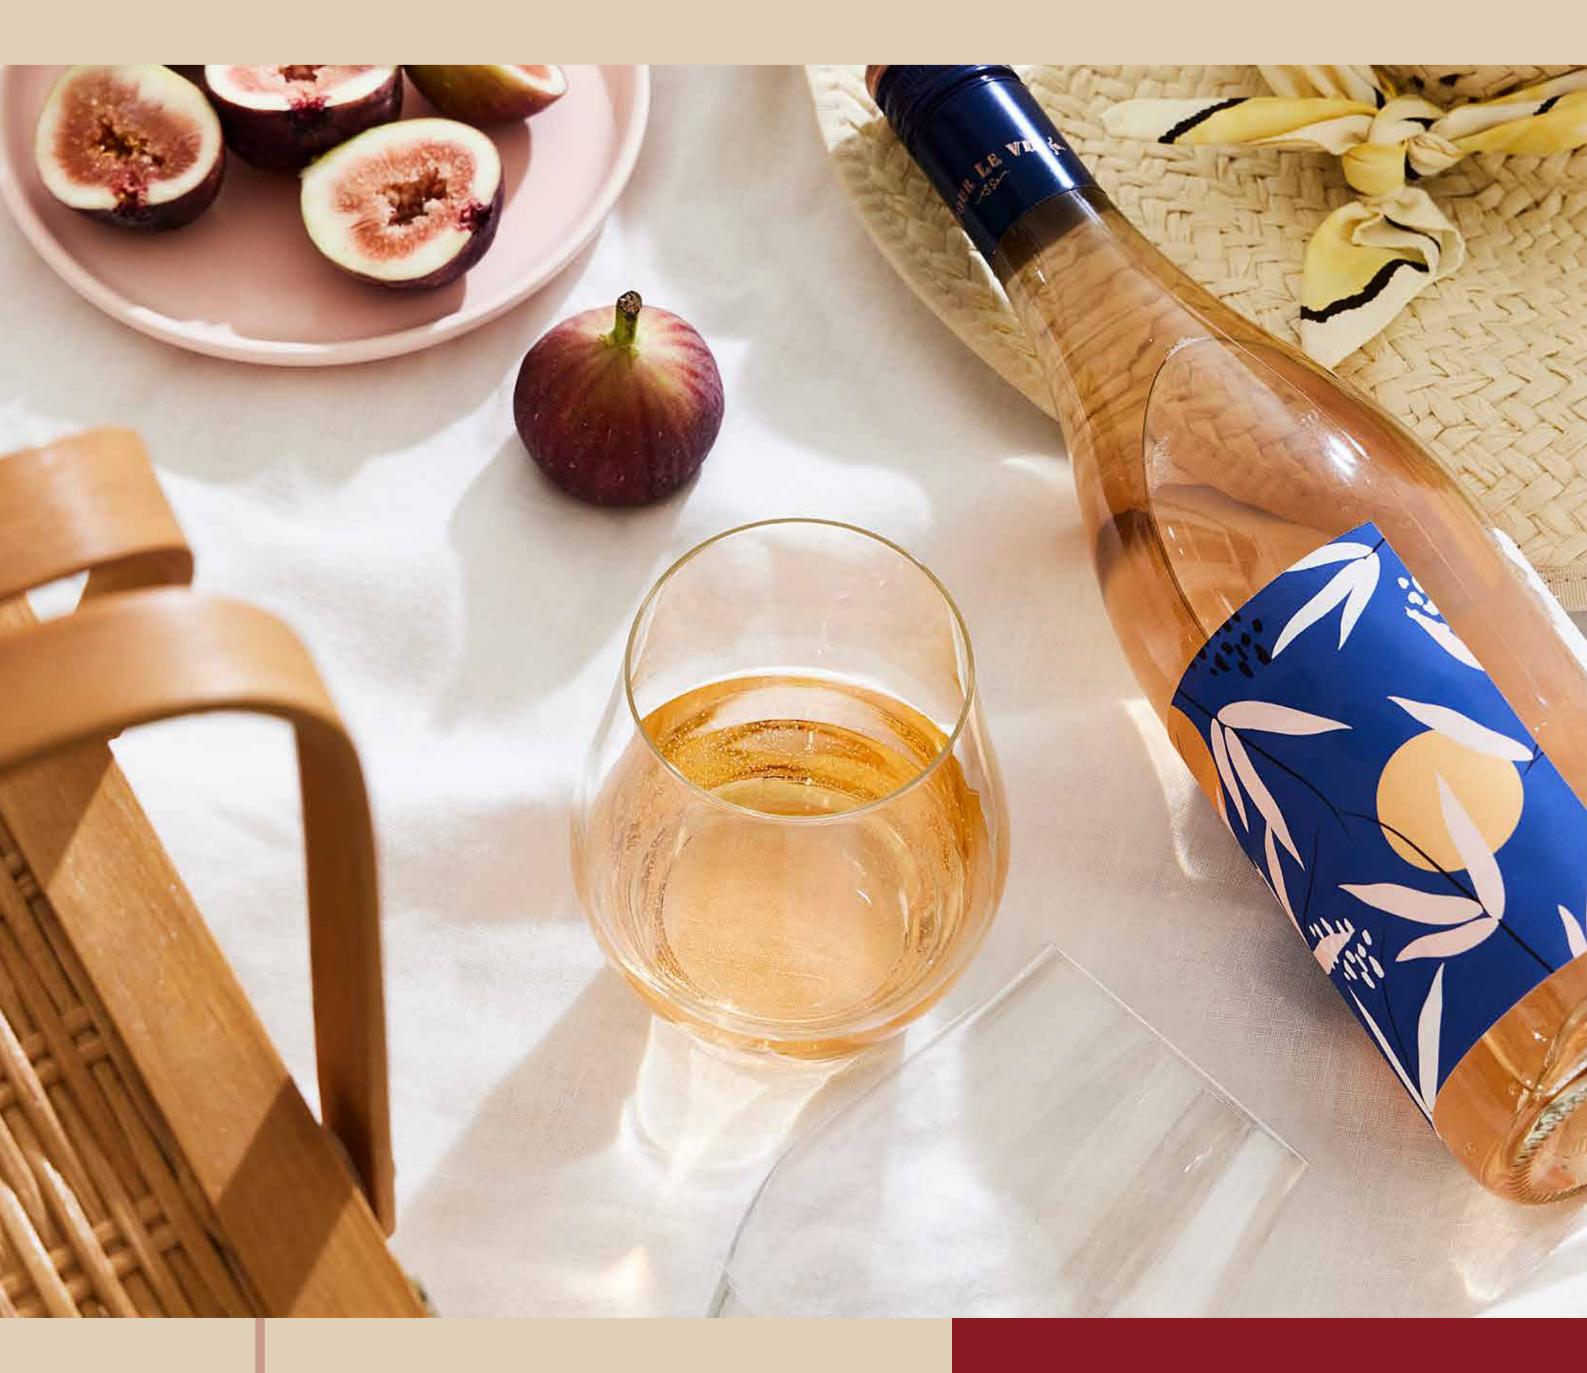

## SANTÉ Stemless wine glass

*O*cean<sup>®</sup>

**SANTÉ** Stemless is a new extension of the Sante collection, perfect for casual wine service, refreshing iced coffee recipes, or inspiring creative cocktails.

### Sensory Enhancement

The oversized bowl encourages aeration of wine for a better nose and the stemless design makes it an ideal traveling wine glass to enjoy anywhere.