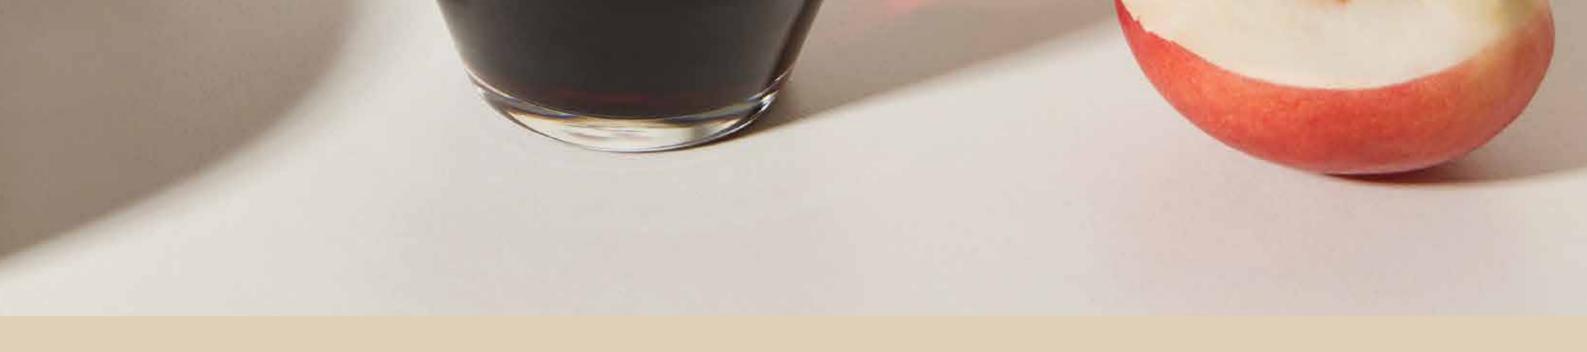

## SANTÉ Stemless wine glass

*O*cean<sup>®</sup>

**SANTÉ** Stemless is a new extension of the Sante collection, perfect for casual wine service, refreshing iced coffee recipes, or inspiring creative cocktails.

## Multi-functional Purpose

The special design is also suitable for a multitude of serving purposes, enhancing creativity and uniqueness of drinks.

**C24216** 16 oz (455 ml) TD 67 mm MD 88 mm BD 54 mm H 115 mm Packing 6/48