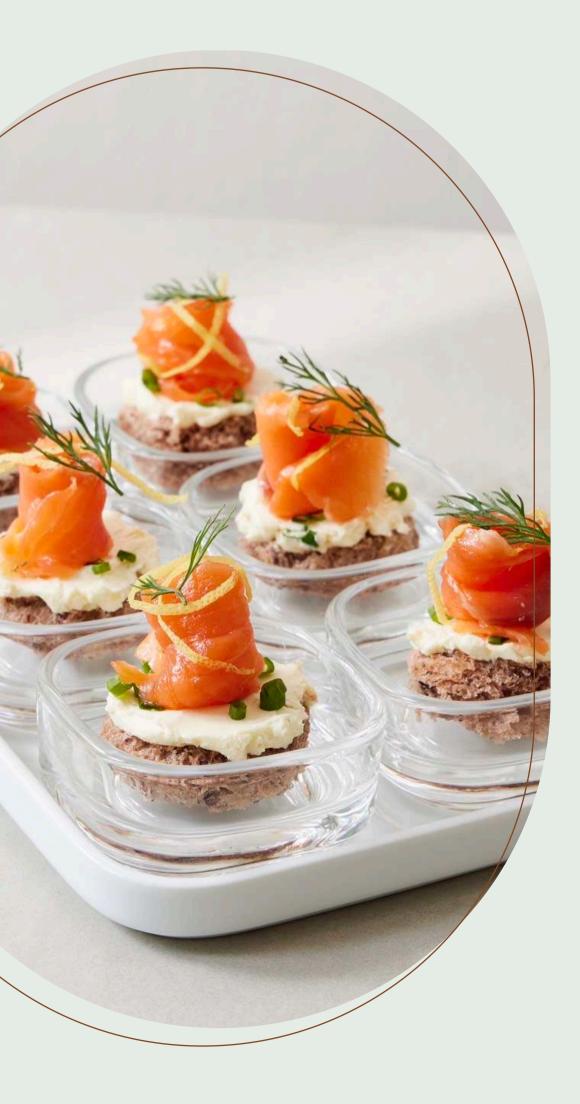

## VERRINE PRESERVE THE PERSONAL HYGIENE

VERRINE, consists of a set of small thick-wall glasses and a ceramic tray to serve small foods such as canapes

or other small appetizers.

The series is inspired by the modular rounded square shape, which has a simple and modern aesthetic look that makes food presentation stand out.

The possibilities are endless, Verrine can make a difference in adding a unique touch to your food presentation according to your imagination.