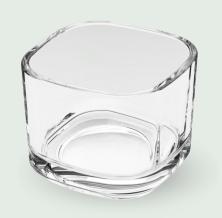

 Packing 12/72

P03720

**Shallow Bowl 3"** TD:AC 78.5 mm BD:AC 64 mm MD:AC 78.5 mm H 30 mm Packing 6/72 P03721

**Deep Bowl 3"** TD:AC 78.5 mm BD:AC 64 mm MD:AC 55 mm H 55 mm Packing 6/72

4GZ001E012

Long Tray 3x12" TD 294 mm (L) BD 282 mm (L) MD 294 mm (L) H 18 mm Packing 6/24 **Rectangle Tray 6x9"** TD 222 mm (L) BD 212 mm (L) MD 222 mm (L) H 18 mm Packing 6/24