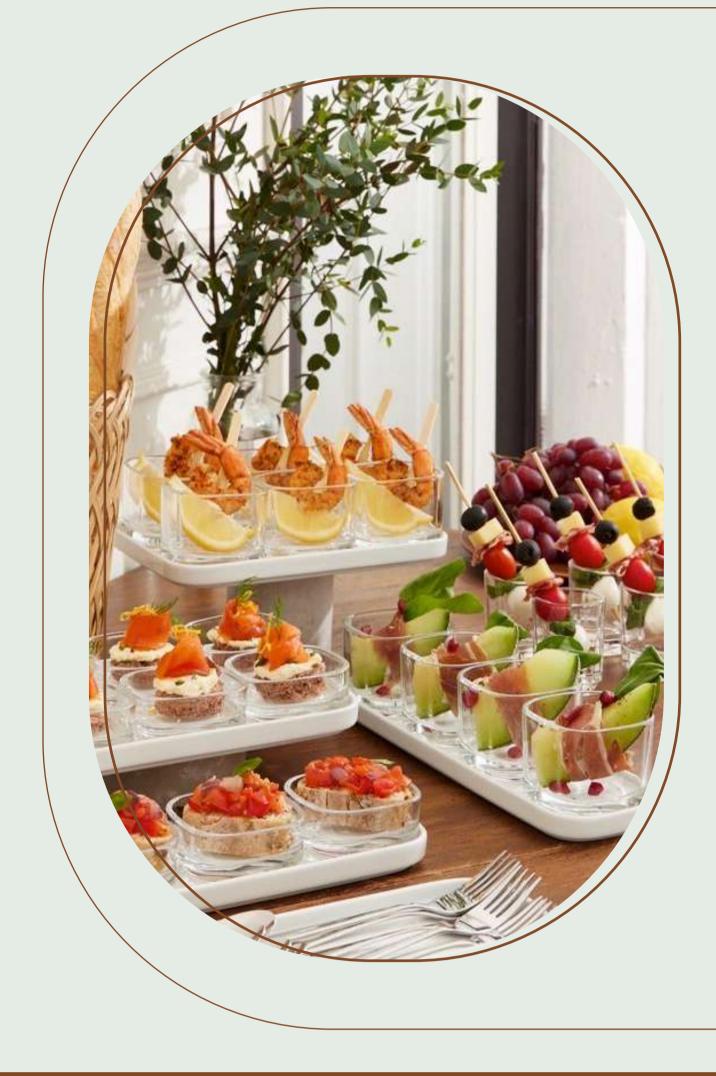

## VERRINE PRESERVE THE PERSONAL HYGIENE

VERRINE, consists of a set of small thick-wall glasses and a ceramic tray to serve small foods such as canapes

or other small appetizers.

The series is inspired by the modular rounded square shape, which has a simple and modern aesthetic look that makes food presentation stand out.

## WHY\_\_\_\_\_ VERRINE?

Verrine's spotted functions will make your serving more creative and one-of-a-kind!

- Create the creative menu by collection's ability to mixed and matched.
- Prepare Verrine for personal set service for personal cleanliness.
- Stackable function, making the collection more practical and conveniently conserving space.

The possibilities are endless, Verrine can make a difference in adding a unique touch to your food presentation according to your imagination.