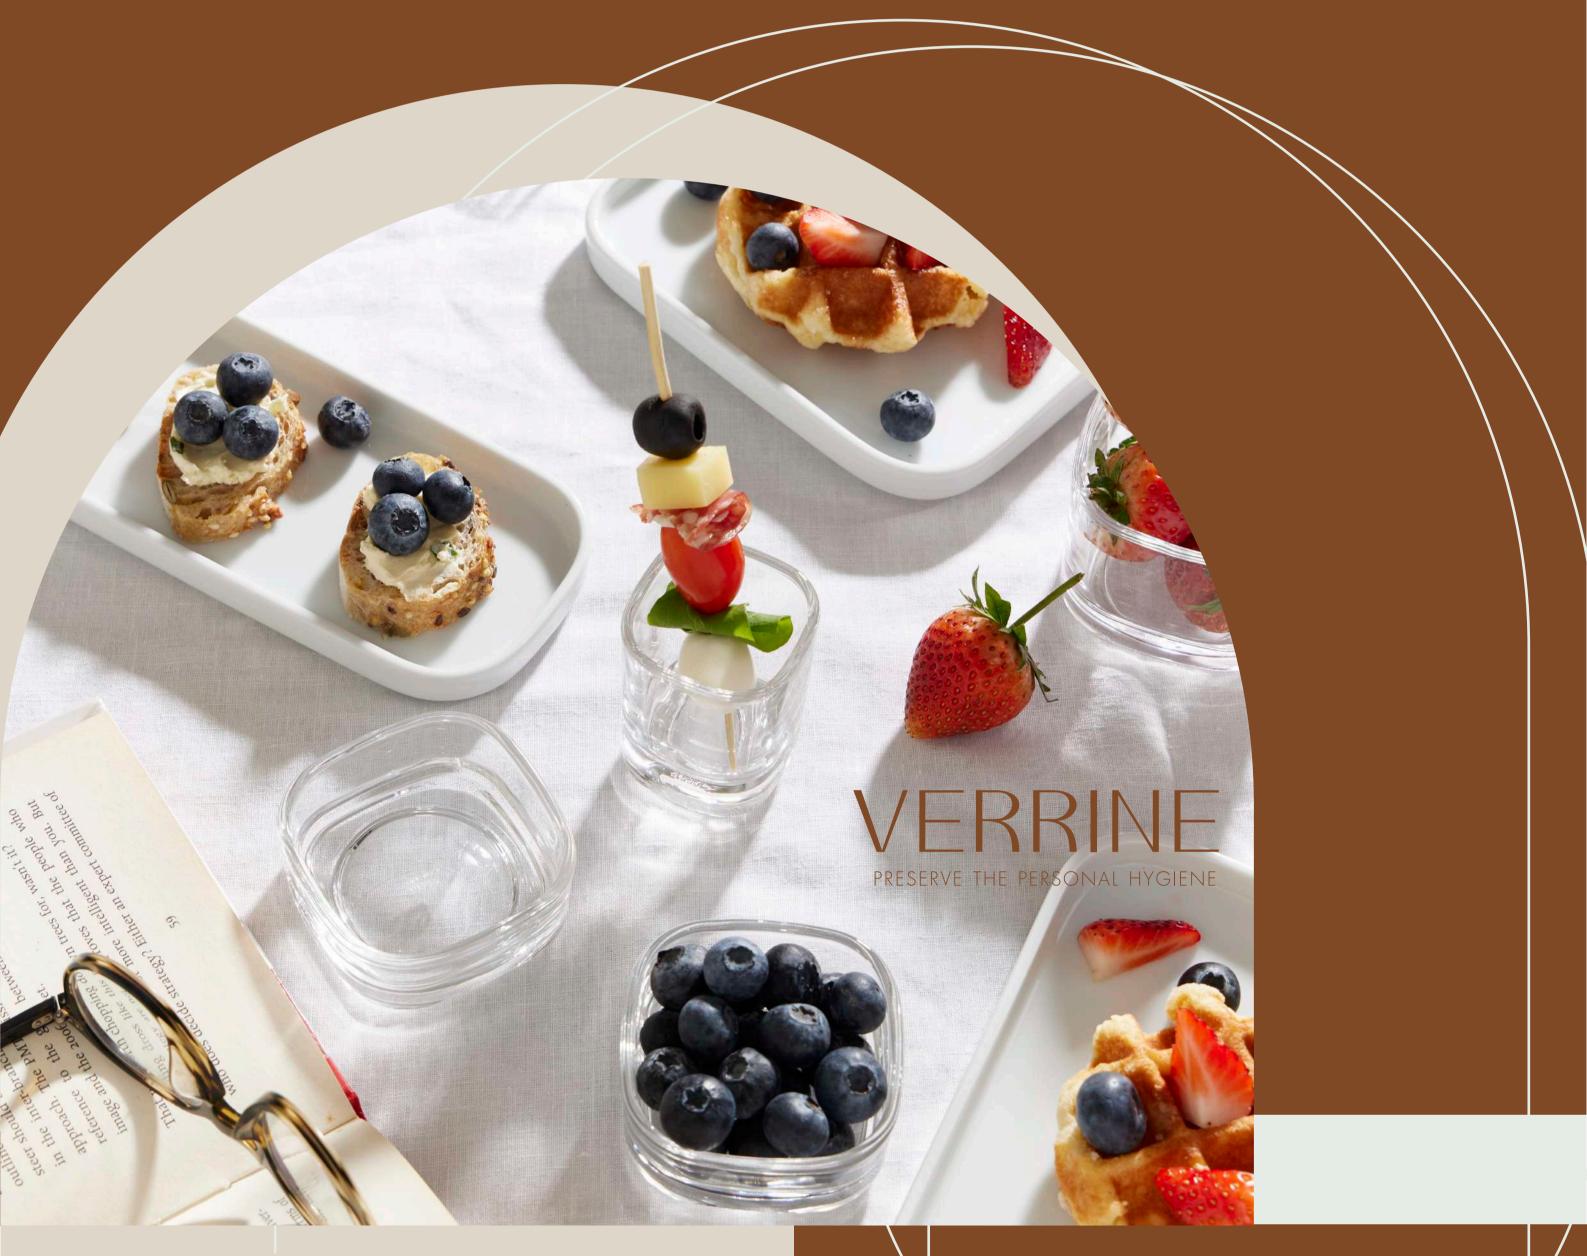

## VERRINE PRESERVE THE PERSONAL HYGIENE

VERRINE, consists of a set of small thick-wall glasses and a ceramic tray to serve small foods such as canapes

or other small appetizers.

The series is inspired by the modular rounded square shape, which has a simple and modern aesthetic look that makes food presentation stand out.

## WHY\_\_\_\_\_ VERRINE?

Verrine's spotted functions will make your serving more creative and one-of-a-kind!

- Create the creative menu by collection's ability to mixed and matched.
- Prepare Verrine for personal set service for personal cleanliness.
- Stackable function, making the collection more practical and conveniently conserving space.

The possibilities are endless, Verrine can make a difference in adding a unique touch to your food presentation according to your imagination.