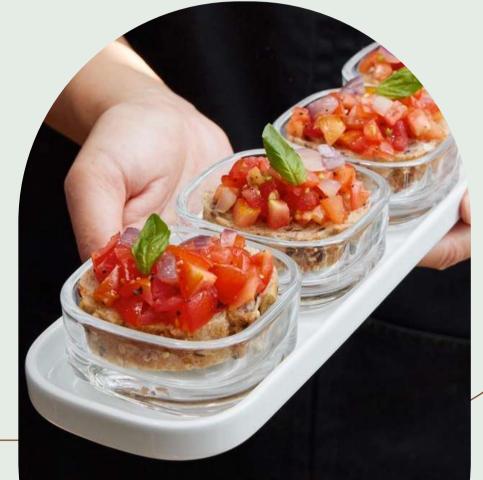

## WHY\_\_\_\_\_ VERRINE?

Verrine's spotted functions will make your serving more creative and one-of-a-kind!

- Create the creative menu by collection's ability to mixed and matched.
- Prepare Verrine for personal set service for personal cleanliness.
- Stackable function, making the collection more practical and conveniently conserving space.

The possibilities are endless, Verrine can make a difference in adding a unique touch to your food presentation according to your imagination.