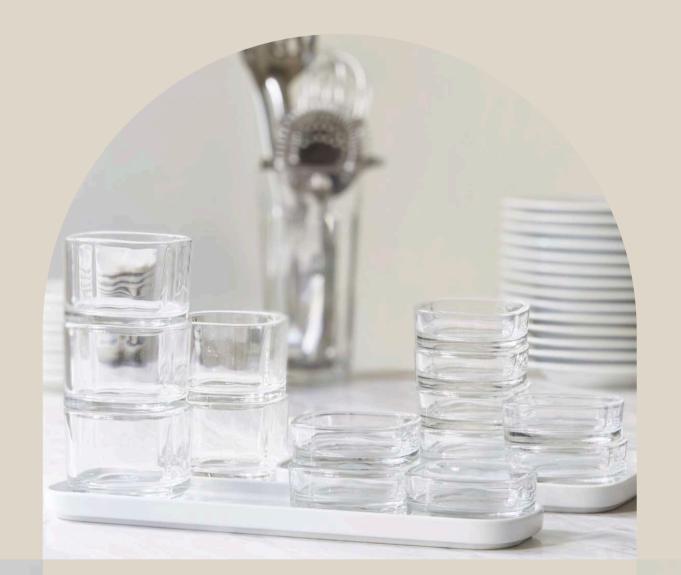

## VERRINE PRESERVE THE PERSONAL HYGIENE

VERRINE, consists of a set of small thick-wall glasses and a ceramic tray to serve small foods such as canapes

or other small appetizers.

The series is inspired by the modular rounded square shape, which has a simple and modern aesthetic look that makes food presentation stand out.

## WHY\_\_\_\_\_ VERRINE?

Verrine's spotted functions will make your serving more creative and one-of-a-kind!

- Create the creative menu by collection's ability to mixed and matched.
- Prepare Verrine for personal set service for personal cleanliness.
- Stackable function, making the collection more practical and conveniently conserving space.

The possibilities are endless, Verrine can make a difference in adding a unique touch to your food presentation according to your imagination.