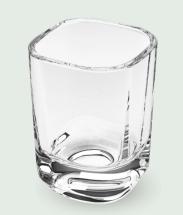

## VERRINE PRESERVE THE PERSONAL HYGIENE

P03710

 Shot Glass

 2 oz (60 ml)

 TD:AC 53.5 mm

 BD:AC 40 mm

 MD:AC 53.5 mm

 H 65 mm