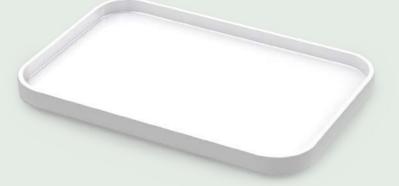

 Packing 12/72

P03720

**Shallow Bowl 3"** TD:AC 78.5 mm BD:AC 64 mm MD:AC 78.5 mm H 30 mm Packing 6/72 P03721

**Deep Bowl 3"** TD:AC 78.5 mm BD:AC 64 mm MD:AC 55 mm H 55 mm Packing 6/72

4GZ001E012

Long Tray 3x12" TD 294 mm (L) BD 282 mm (L) MD 294 mm (L) H 18 mm Packing 6/24 **Rectangle Tray 6x9"** TD 222 mm (L) BD 212 mm (L) MD 222 mm (L) H 18 mm Packing 6/24