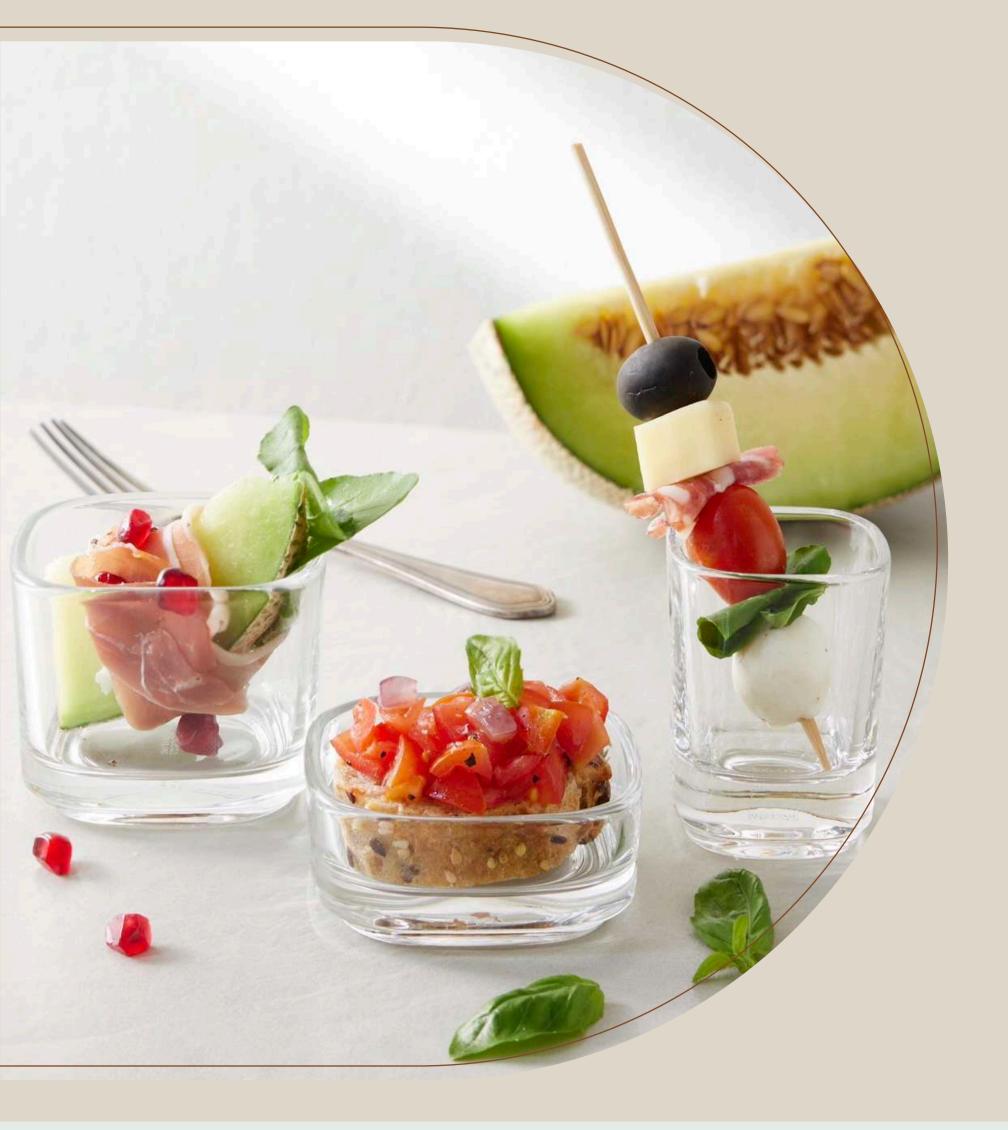

## VERRINE PRESERVE THE PERSONAL HYGIENE

VERRINE, consists of a set of small thick-wall glasses and a ceramic tray to serve small foods such as canapes

or other small appetizers.

The series is inspired by the modular rounded square shape, which has a simple and modern aesthetic look that makes food presentation stand out.

## WHY\_\_\_\_\_ VERRINE?

Verrine's spotted functions will make your serving more creative and one-of-a-kind!

- Create the creative menu by collection's ability to mixed and matched.
- Prepare Verrine for personal set service for personal cleanliness.
- Stackable function, making the collection more practical and conveniently conserving space.

The possibilities are endless, Verrine can make a difference in adding a unique touch to your food presentation according to your imagination.