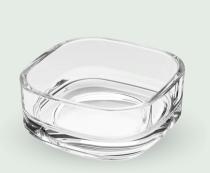

 Packing 12/72

P03720

**Shallow Bowl 3"** TD:AC 78.5 mm BD:AC 64 mm MD:AC 78.5 mm H 30 mm Packing 6/72 P03721

**Deep Bowl 3"** TD:AC 78.5 mm BD:AC 64 mm MD:AC 55 mm H 55 mm Packing 6/72

4GZ001E012

Long Tray 3x12" TD 294 mm (L) BD 282 mm (L) MD 294 mm (L) H 18 mm Packing 6/24 **Rectangle Tray 6x9"** TD 222 mm (L) BD 212 mm (L) MD 222 mm (L) H 18 mm Packing 6/24