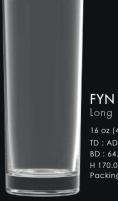

Timeless Design

FYN offers a touch of premium mouthfeel, with a new classically elegant tumbler collection featuring delicately fine rims and thickened bases. FYN is an all-purpose glass, suitable for both casual and formal occasions, and available in a variety of four popular sizes suitable for all types of beverages. Unlock limitless moments of inspiration while uplifting the style and sophistication of your chosen ambience with FYN.

- ▲ Superior quality glassware
- ▲ Timeless design, combining fine rim with a thickened bottom
- ▲ Elevates the ambience of any restaurant, hotel, café or bar

C24016

C24012

C24014

FYN Rock 10 1/4 oz (290 ml) TD : AD 78.0 mm BD : 74.0 mm H 90.0 mm Packing 6/72