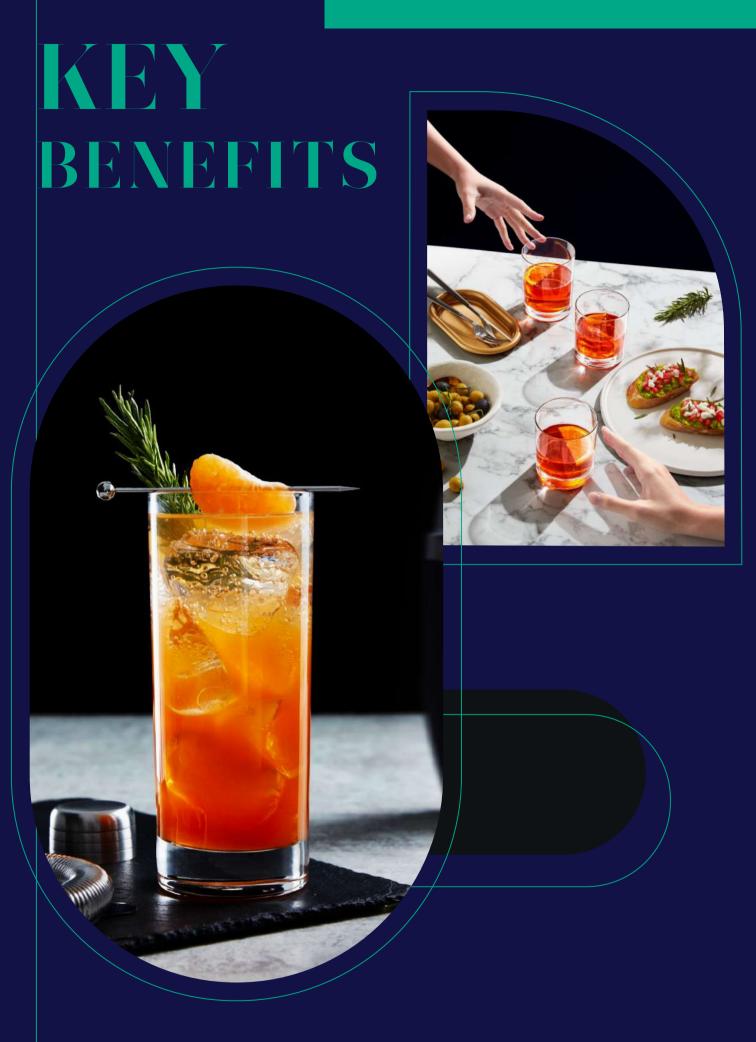

- ▲ Superior quality glassware
- ▲ Timeless design, combining fine rim with a thickened bottom
- ▲ Elevates the ambience of any restaurant, hotel, café or bar

C24016

C24012

C24014

FYN Rock 10 1/4 oz (290 ml) TD : AD 78.0 mm BD : 74.0 mm H 90.0 mm Packing 6/72