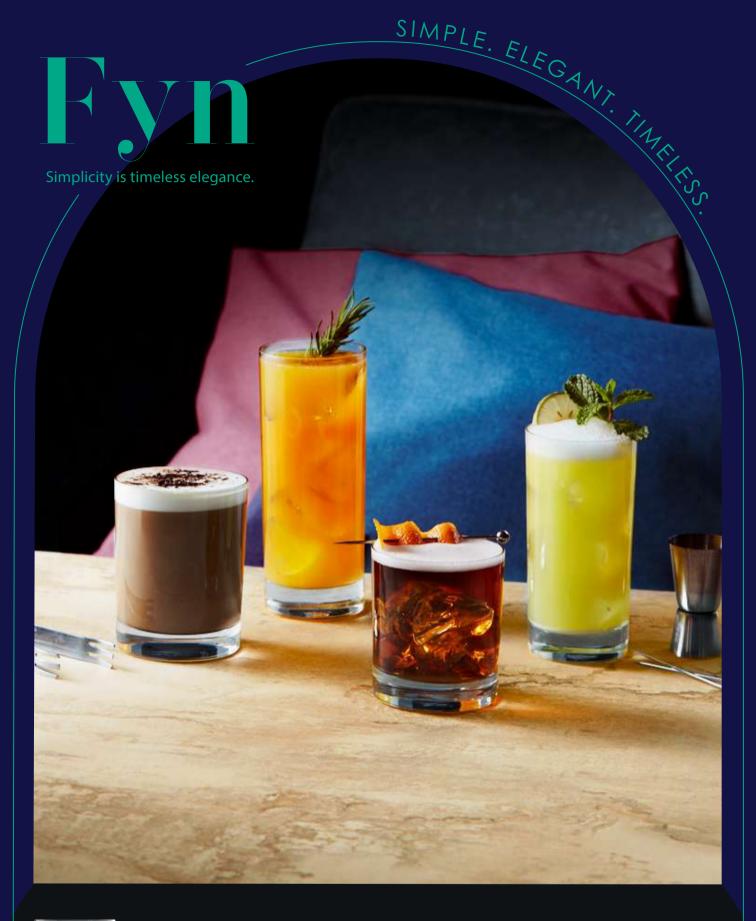

Timeless Design

FYN offers a touch of premium mouthfeel, with a new classically elegant tumbler collection featuring delicately fine rims and thickened bases. FYN is an all-purpose glass, suitable for both casual and formal occasions, and available in a variety of four popular sizes suitable for all types of beverages. Unlock limitless moments of inspiration while uplifting the style and sophistication of your chosen ambience with FYN.