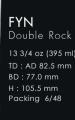

Timeless Design

FYN offers a touch of premium mouthfeel, with a new classically elegant tumbler collection featuring delicately fine rims and thickened bases. FYN is an all-purpose glass, suitable for both casual and formal occasions, and available in a variety of four popular sizes suitable for all types of beverages. Unlock limitless moments of inspiration while uplifting the style and sophistication of your chosen ambience with FYN.

- ▲ Superior quality glassware
- ▲ Timeless design, combining fine rim with a thickened bottom
- ▲ Elevates the ambience of any restaurant, hotel, café or bar

C24016

C24012

C24014

FYN Rock 10 1/4 oz (290 ml) TD : AD 78.0 mm BD : 74.0 mm H 90.0 mm Packing 6/72