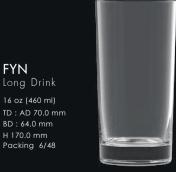

Timeless Design

FYN offers a touch of premium mouthfeel, with a new classically elegant tumbler collection featuring delicately fine rims and thickened bases. FYN is an all-purpose glass, suitable for both casual and formal occasions, and available in a variety of four popular sizes suitable for all types of beverages. Unlock limitless moments of inspiration while uplifting the style and sophistication of your chosen ambience with FYN.

- ▲ Superior quality glassware
- ▲ Timeless design, combining fine rim with a thickened bottom
- ▲ Elevates the ambience of any restaurant, hotel, café or bar

C24016

C24012

C24014

FYN Rock 10 1/4 oz (290 ml) TD : AD 78.0 mm BD : 74.0 mm H 90.0 mm Packing 6/72