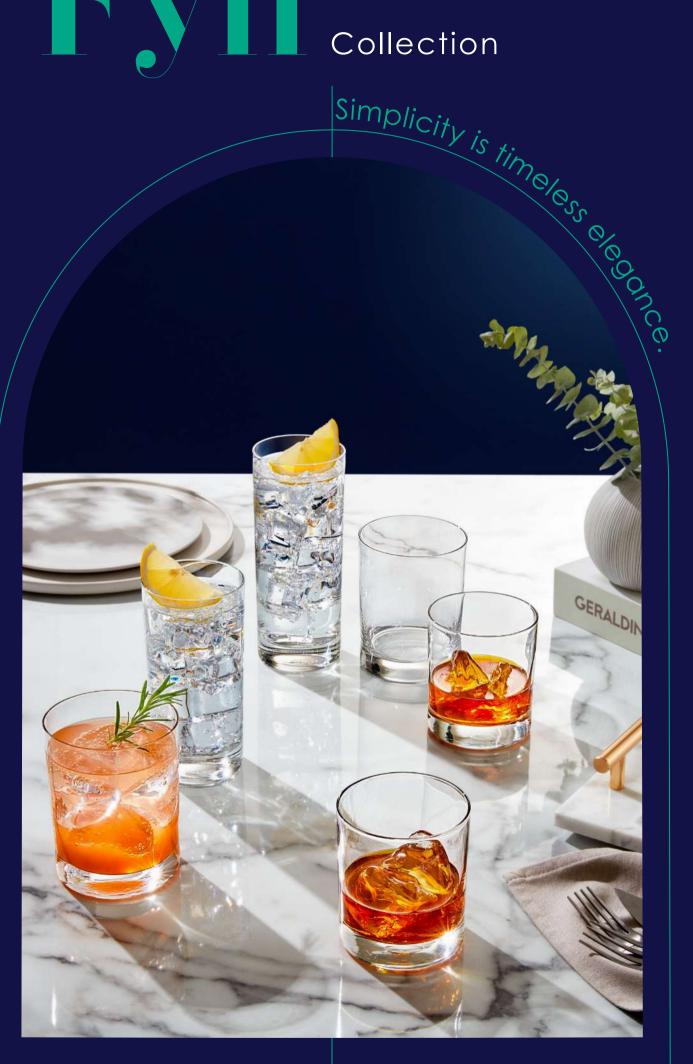

Timeless Design

FYN offers a touch of premium mouthfeel, with a new classically elegant tumbler collection featuring delicately fine rims and thickened bases. FYN is an all-purpose glass, suitable for both casual and formal occasions, and available in a variety of four popular sizes suitable for all types of beverages. Unlock limitless moments of inspiration while uplifting the style and sophistication of your chosen ambience with FYN.

- ▲ Superior quality glassware
- ▲ Timeless design, combining fine rim with a thickened bottom
- ▲ Elevates the ambience of any restaurant, hotel, café or bar

C24016

C24012

C24014

FYN Rock 10 1/4 oz (290 ml) TD : AD 78.0 mm BD : 74.0 mm H 90.0 mm Packing 6/72