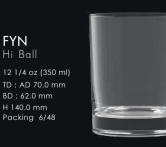

Timeless Design

FYN offers a touch of premium mouthfeel, with a new classically elegant tumbler collection featuring delicately fine rims and thickened bases. FYN is an all-purpose glass, suitable for both casual and formal occasions, and available in a variety of four popular sizes suitable for all types of beverages. Unlock limitless moments of inspiration while uplifting the style and sophistication of your chosen ambience with FYN.

- ▲ Superior quality glassware
- ▲ Timeless design, combining fine rim with a thickened bottom
- ▲ Elevates the ambience of any restaurant, hotel, café or bar

C24016

C24012

C24014

FYN Rock 10 1/4 oz (290 ml) TD : AD 78.0 mm BD : 74.0 mm H 90.0 mm Packing 6/72