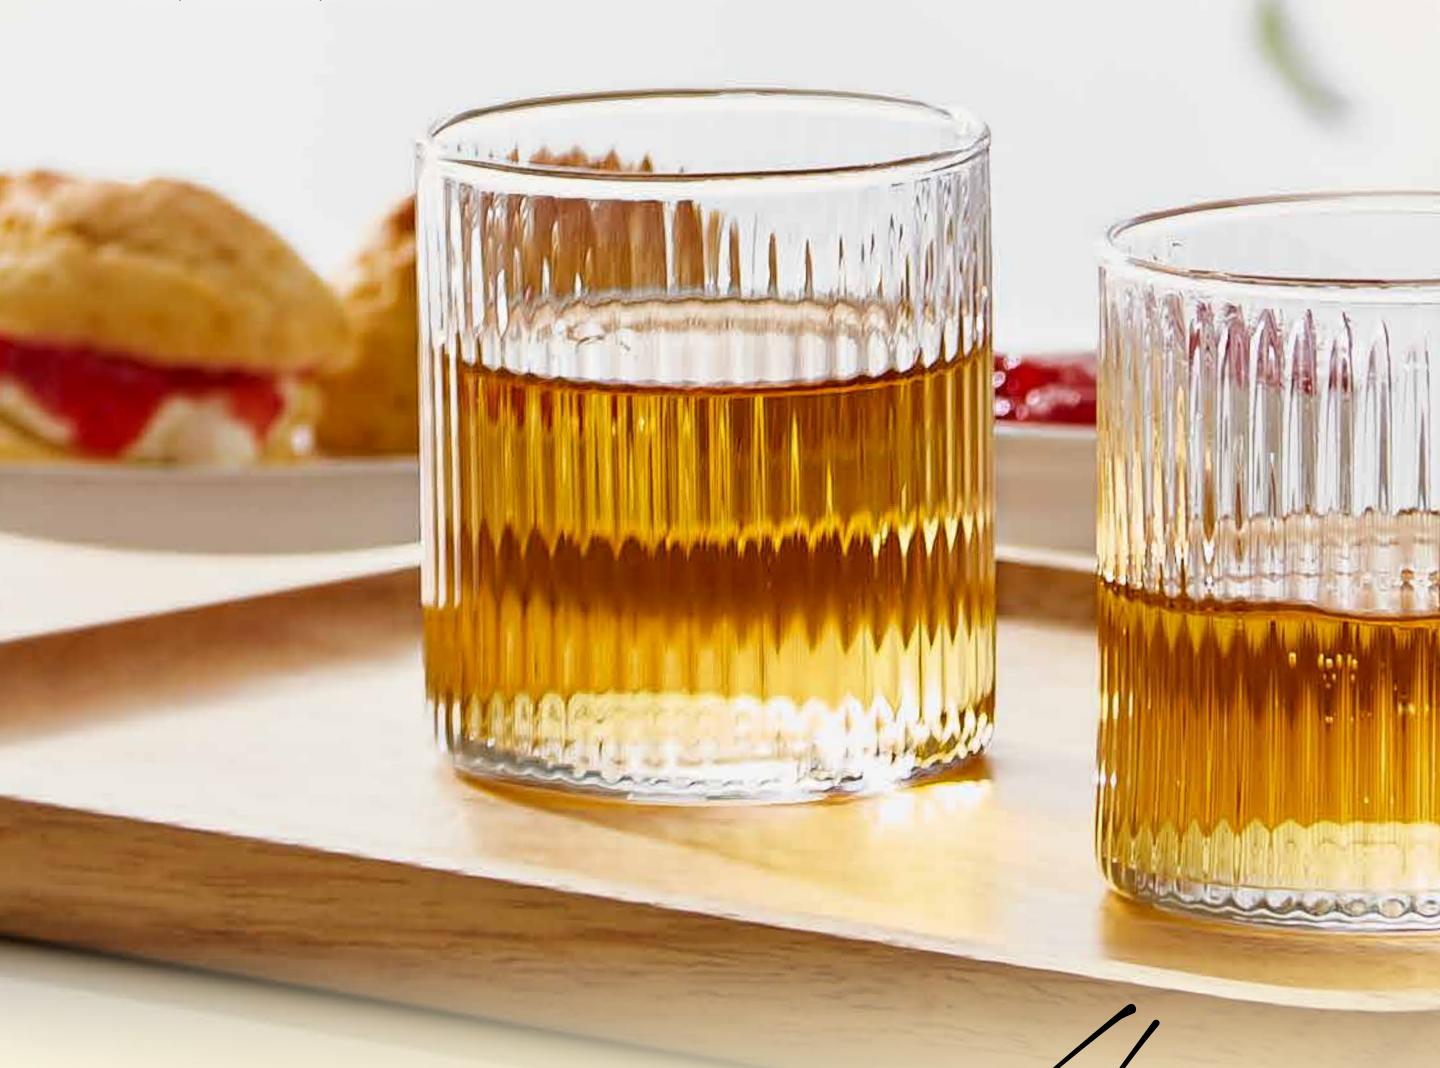

Have you ever wanted that perfect glass, that can make every beverage inviting, and suited for every occasion?

'PULSE' is defined as a short burst of sound, electric current, light, or wave, in this case is the implication of the spark that motivate you every day.

The collection was designed to "Make every day extraordinary" with a minimal-classic design perfect for daily personal use as well as to serve guests at home, or for service in modern and refreshing cafés, restaurants, and bars.

The collection of minimalist pattern design glasses comes in