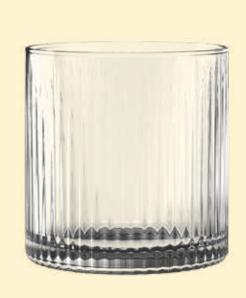

Have you ever wanted that perfect glass, that can make every beverage inviting, and suited for every occasion?

'PULSE' is defined as a short burst of sound, electric current, light, or wave, in this case is the implication of the spark that motivate you every day.

The collection was designed to "Make every day extraordinary" with a minimal-classic design perfect for daily personal use as well as to serve guests at home, or for service in modern and refreshing cafés, restaurants, and bars.



The collection of minimalist pattern design glasses comes in



# ROCK

#### 235 ml ( 8 1/4 oz )

TD 70 mm
BD 71 mm

H 77 mm Packing 6/48



#### DOUBLE ROCK

355 ml ( 12 1/2 oz )

TD 80 mm BD 83 mm

H 85 mm Packing 6/48



#### HI BALL

285 ml ( 10 oz )

BD 62 mm H 125 mm Packing 6/48



*O*cean

## LONG DRINK

### 370 ml ( 13 oz )

TD 65 mm BD 66 mm

H 135 mm Packing 6/48



- Superior glassware of award-winning Ocean Glass quality
- Minimalist pattern tumblers of timeless design and exquisite thinness
- Elevate the ambience of your home or café