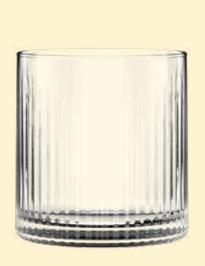

Have you ever wanted that perfect glass, that can make every beverage inviting, and suited for every occasion?

'PULSE' is defined as a short burst of sound, electric current, light, or wave, in this case is the implication of the spark that motivate you every day.

The collection was designed to "Make every day extraordinary" with a minimal-classic design perfect for daily personal use as well as to serve guests at home, or for service in modern and refreshing cafés, restaurants, and bars.



The collection of minimalist pattern design glasses comes in



# ROCK

#### 235 ml ( 8 1/4 oz )

TD 70 mm
BD 71 mm

H 77 mm Packing 6/48



#### DOUBLE ROCK

355 ml ( 12 1/2 oz )

TD 80 mm BD 83 mm

H 85 mm Packing 6/48



#### HI BALL

285 ml ( 10 oz )

BD 62 mm H 125 mm Packing 6/48



*O*cean

## LONG DRINK

### 370 ml ( 13 oz )

TD 65 mm BD 66 mm

H 135 mm Packing 6/48



- Superior glassware of award-winning Ocean Glass quality
- Minimalist pattern tumblers of timeless design and exquisite thinness
- Elevate the ambience of your home or café