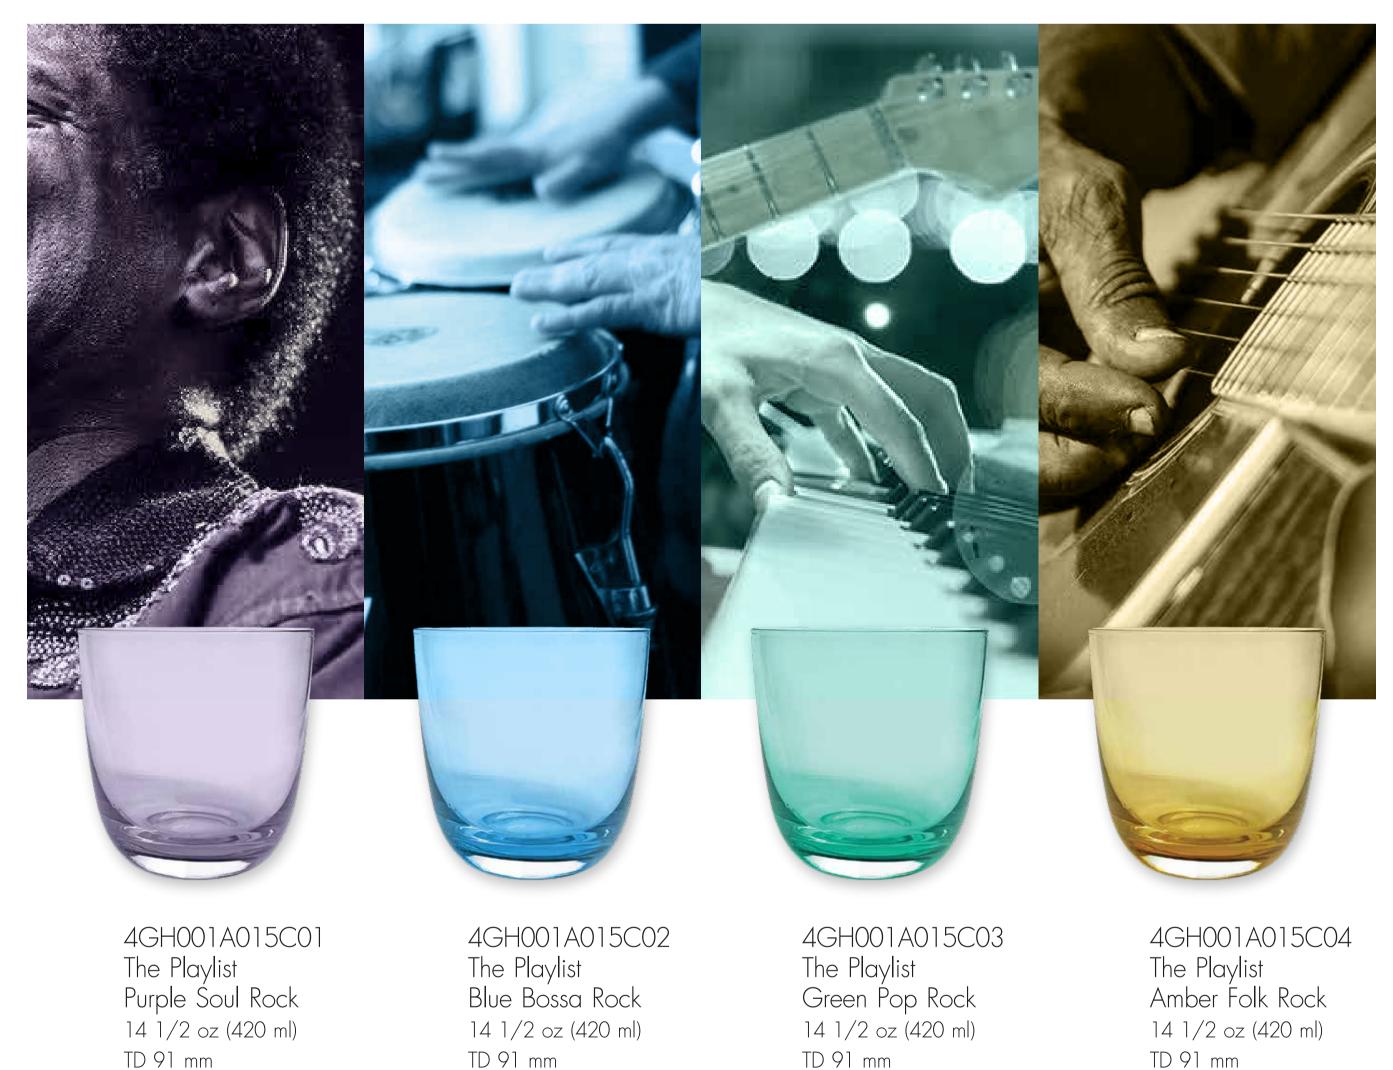

Savanna Amber Rock 10 1/2 oz (300 ml) TD 79 mm BD 50 mm MD 79 mm H 98 Packing 6/24

The Zoning Arctic Blue Rock 10 1/2 oz (300 ml) TD 79 mm BD 50 mm MD 79 mm H 98 Packing 6/24

DISHWASX

color and homogeneous glass that keeps the clarity bright, with a unique shape design that can complement any establishment, whether it is a minimalist restaurant, a cafe, a Nordic restaurant, or anything else. Features a rounded shape and wide mouth, with bright colors and transparent features at the bottom of the glass that adds ambiance to give your space a distinctive, more colorful feeling. ซีรีย์แก้วแฮนเมดที่ใช้เทคนิคหลอมสีและแก้วเป็นเนื้อเดียวกันโดยที่แก้วยังคงความสดใส และ ดีไซน์รูปทรงที่ไม่ซ้ำใคร แมนได้กับทุกร้าน ไม่ว่าจะเป็นร้านแนวมินิมอล สายคาเพ่ ร้านอาหาร

สไตล์นอร์ดิกหรืออื่นๆก็เข้ากันได้ดีด้วยแก้วทรงกลมมนปากกว้างมาพร้อมกับสีสันสดใส

และลูกเล่น Transparent ที่กันแก้ว ช่วยเพิ่มสีสันให้ร้านดูแตกต่างสนุกสนาน

This handmade Playlist series uses the technique of melting

TD 91 mm BD 53 mm MD 91 mm H 95 mm Packing 6/24

BD 53 mm MD 91 mm H 95 mm Packing 6/24

BD 53 mm MD 91 mm H 95 mm Packing 6/24 An elegant Contempo is another handmade glass

TD 91 mm BD 53 mm MD 91 mm H 95 mm Packing 6/24