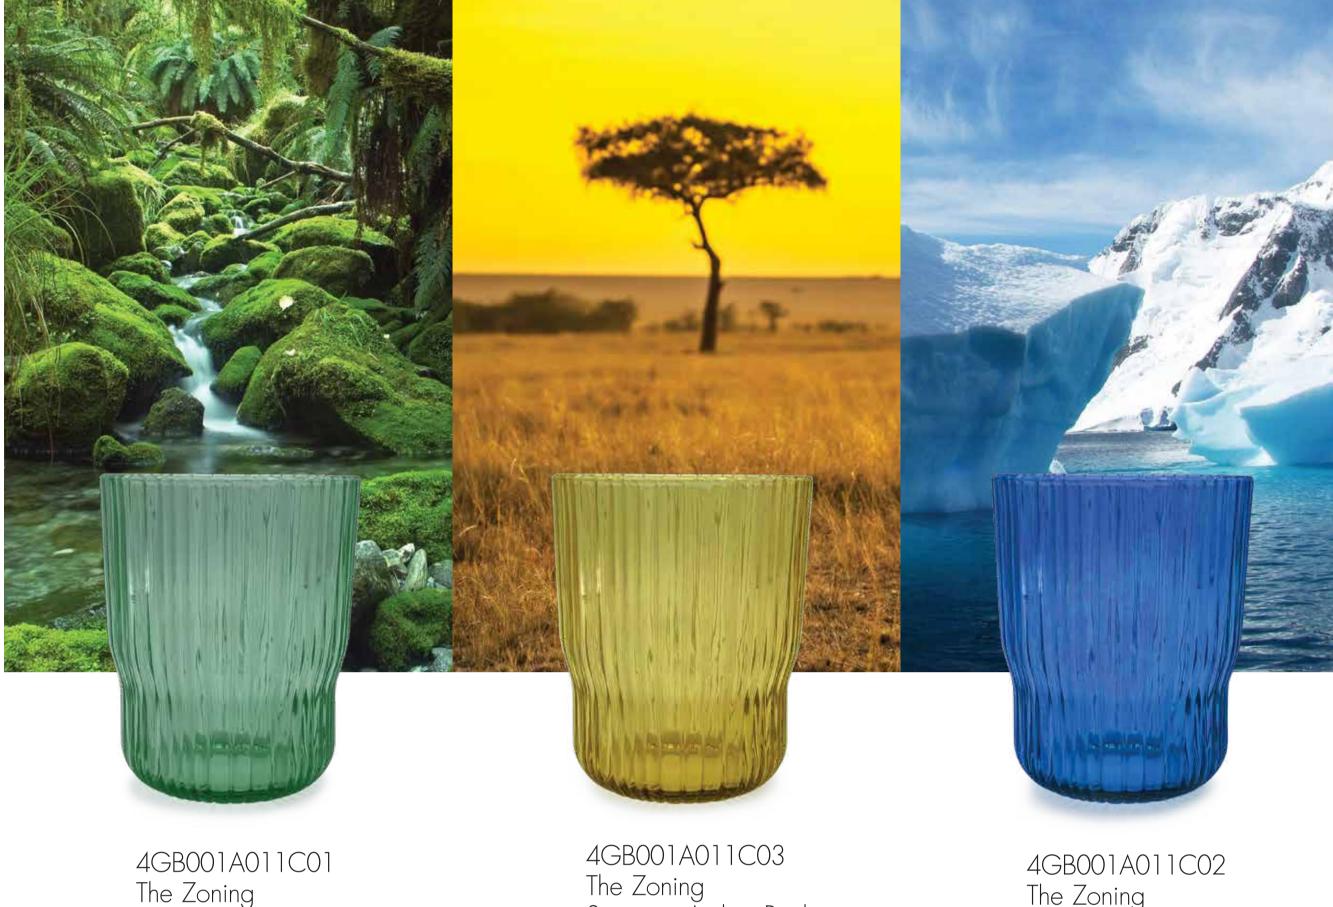

## Щ

The Zoning features a concave-shape and striped design that imparts a rugged touch for a perfect combination of unique styling. Suitable for a trendy restaurant, whether the style is a Loft, Industrial, Moroccan-inspired, etc., these drinking vessels help to enhance your dining space to have more of its own character. ซีรีย์แก้วแนวชิคๆด้วยแก้วทรงเว้าช่วงล่างและดีไซน์ลายริ้วที่ให้สัมพัสขรุขระ

เป็นการรวมตัวที่ทำให้แก้วดูมีสไตล์เฉพาะตัว เหมาะกับร้านอาหารแนวชิคๆ ไม่ว่าจะเป็น ร้านสไตล์ลอฟต์ อินดัสเทรียล สไตล์โมรอคโค หรืออื่นๆ ช่วย ส่งเสริมคาแร็คเตอร์ให้กับร้านของคุณมีสไตล์เป็นของตัวเองมากขึ้น

Rainforest Green Rock  $10 \ 1/2 \ oz \ (300 \ ml)$ TD 79 mm BD 50 mm MD 79 mm H 98 Packing 6/24

Savanna Amber Rock 10 1/2 oz (300 ml) TD 79 mm BD 50 mm MD 79 mm H 98 Packing 6/24

The Zoning Arctic Blue Rock 10 1/2 oz (300 ml) TD 79 mm BD 50 mm MD 79 mm H 98 Packing 6/24

DISHWASX

color and homogeneous glass that keeps the clarity bright, with a unique shape design that can complement any establishment, whether it is a minimalist restaurant, a cafe, a Nordic restaurant, or anything else. Features a rounded shape and wide mouth, with bright colors and transparent features at the bottom of the glass that adds ambiance to give your space a distinctive, more colorful feeling. ซีรีย์แก้วแฮนเมดที่ใช้เทคนิคหลอมสีและแก้วเป็นเนื้อเดียวกันโดยที่แก้วยังคงความสดใส และ ดีไซน์รูปทรงที่ไม่ซ้ำใคร แมนได้กับทุกร้าน ไม่ว่าจะเป็นร้านแนวมินิมอล สายคาเพ่ ร้านอาหาร