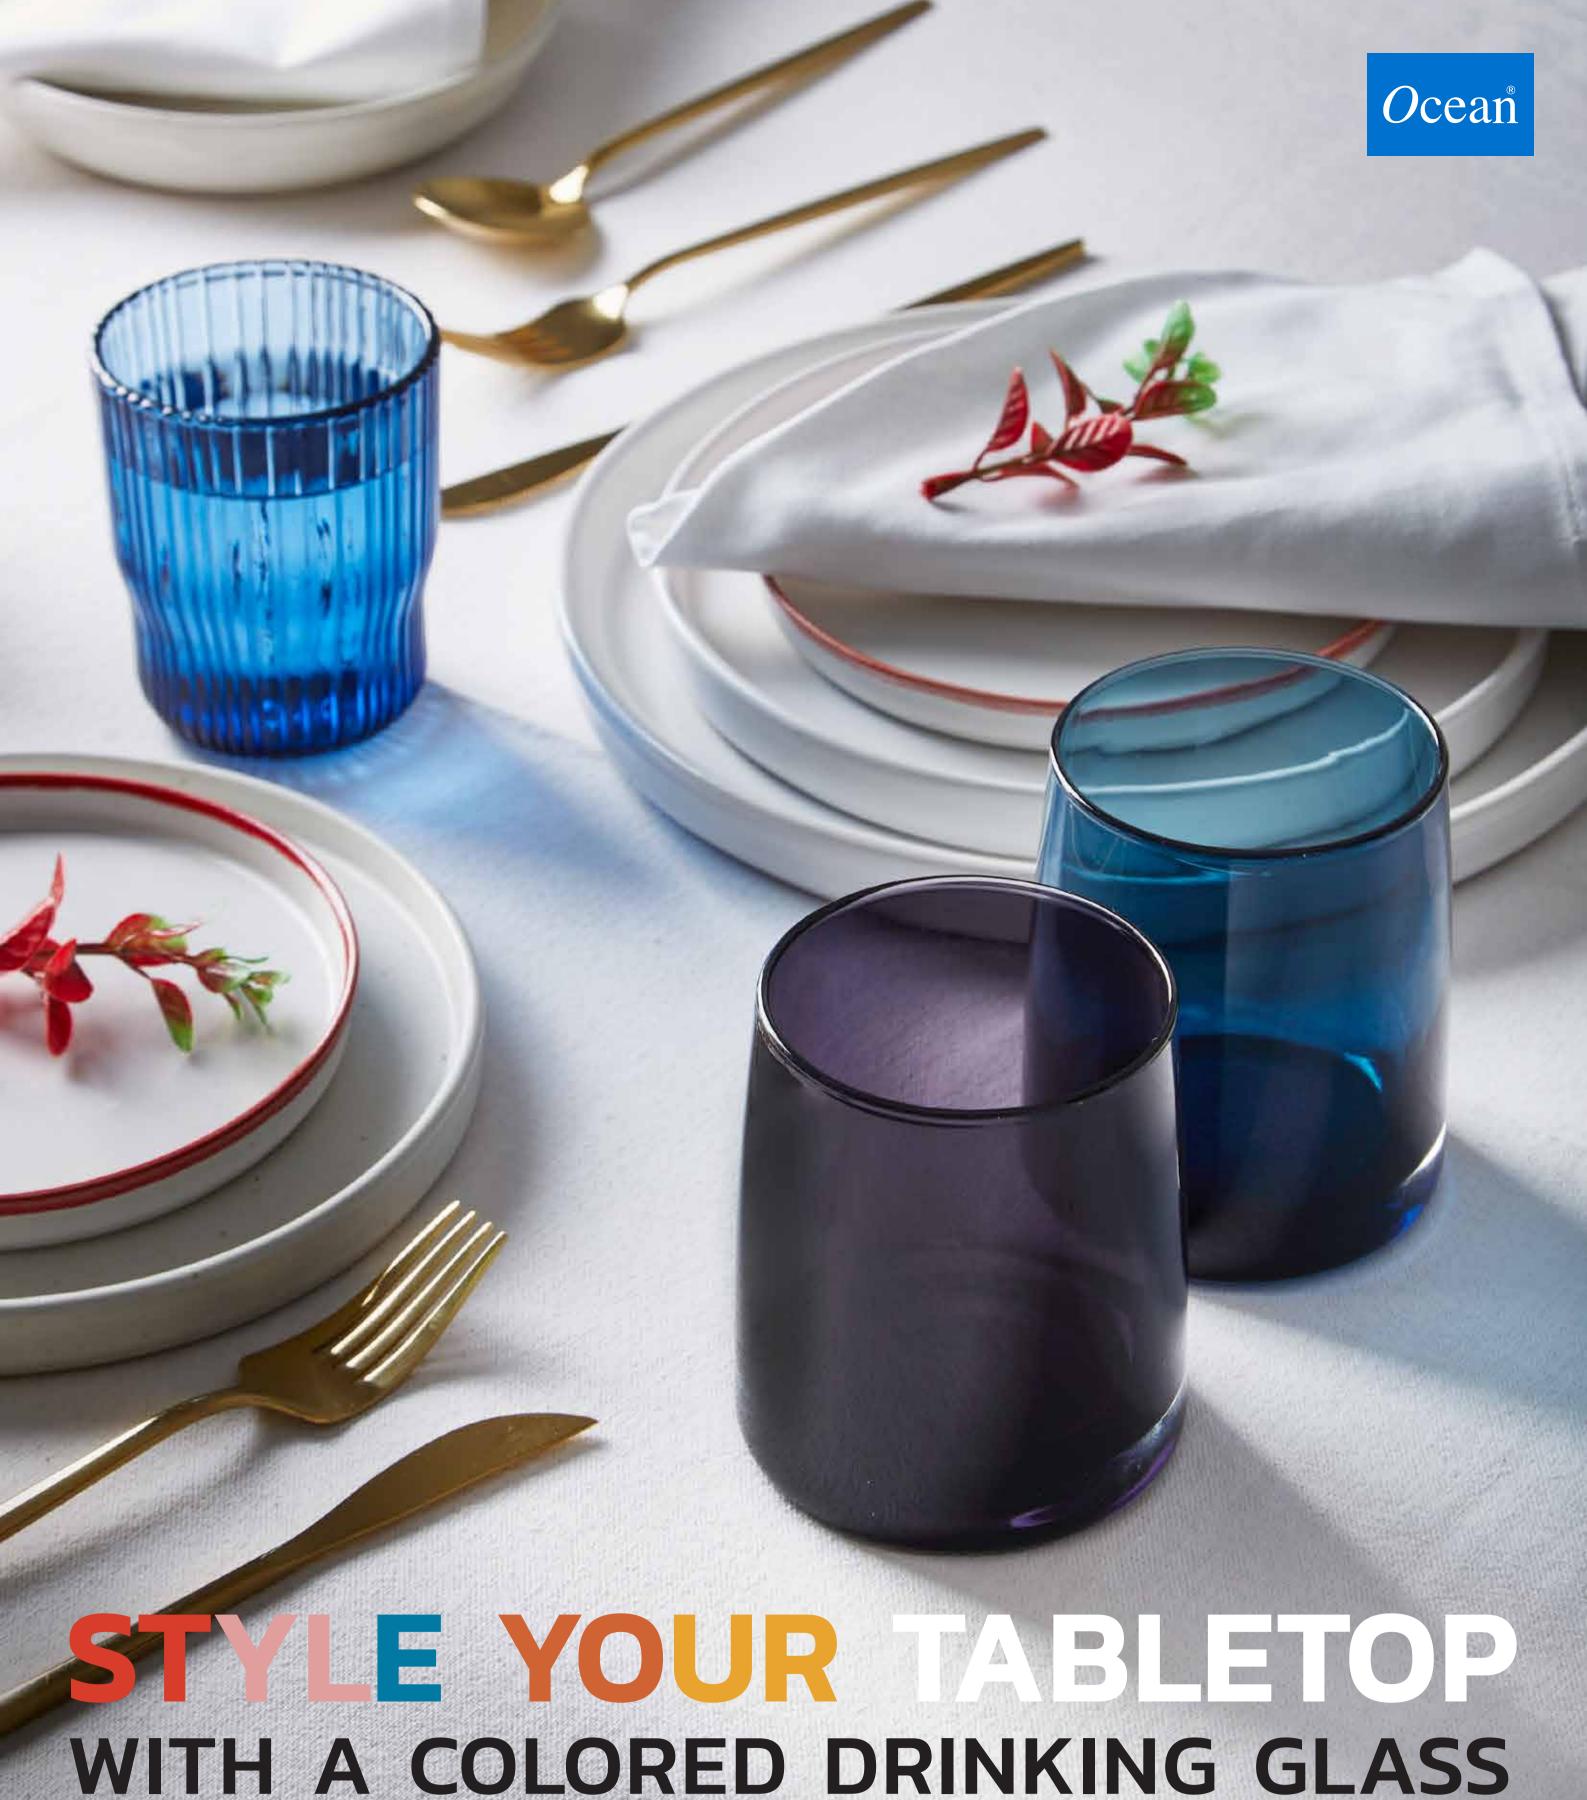

## Щ

The Zoning features a concave-shape and striped design that imparts a rugged touch for a perfect combination of unique styling. Suitable for a trendy restaurant, whether the style is a Loft, Industrial, Moroccan-inspired, etc., these drinking vessels help to enhance your dining space to have more of its own character. ซีรีย์แก้วแนวชิคๆด้วยแก้วทรงเว้าช่วงล่างและดีไซน์ลายริ้วที่ให้สัมพัสขรุขระ

เป็นการรวมตัวที่ทำให้แก้วดูมีสไตล์เฉพาะตัว เหมาะกับร้านอาหารแนวชิคๆ ไม่ว่าจะเป็น ร้านสไตล์ลอฟต์ อินดัสเทรียล สไตล์โมรอคโค หรืออื่นๆ ช่วย ส่งเสริมคาแร็คเตอร์ให้กับร้านของคุณมีสไตล์เป็นของตัวเองมากขึ้น

Rainforest Green Rock  $10 \ 1/2 \ oz \ (300 \ ml)$ TD 79 mm BD 50 mm MD 79 mm H 98 Packing 6/24