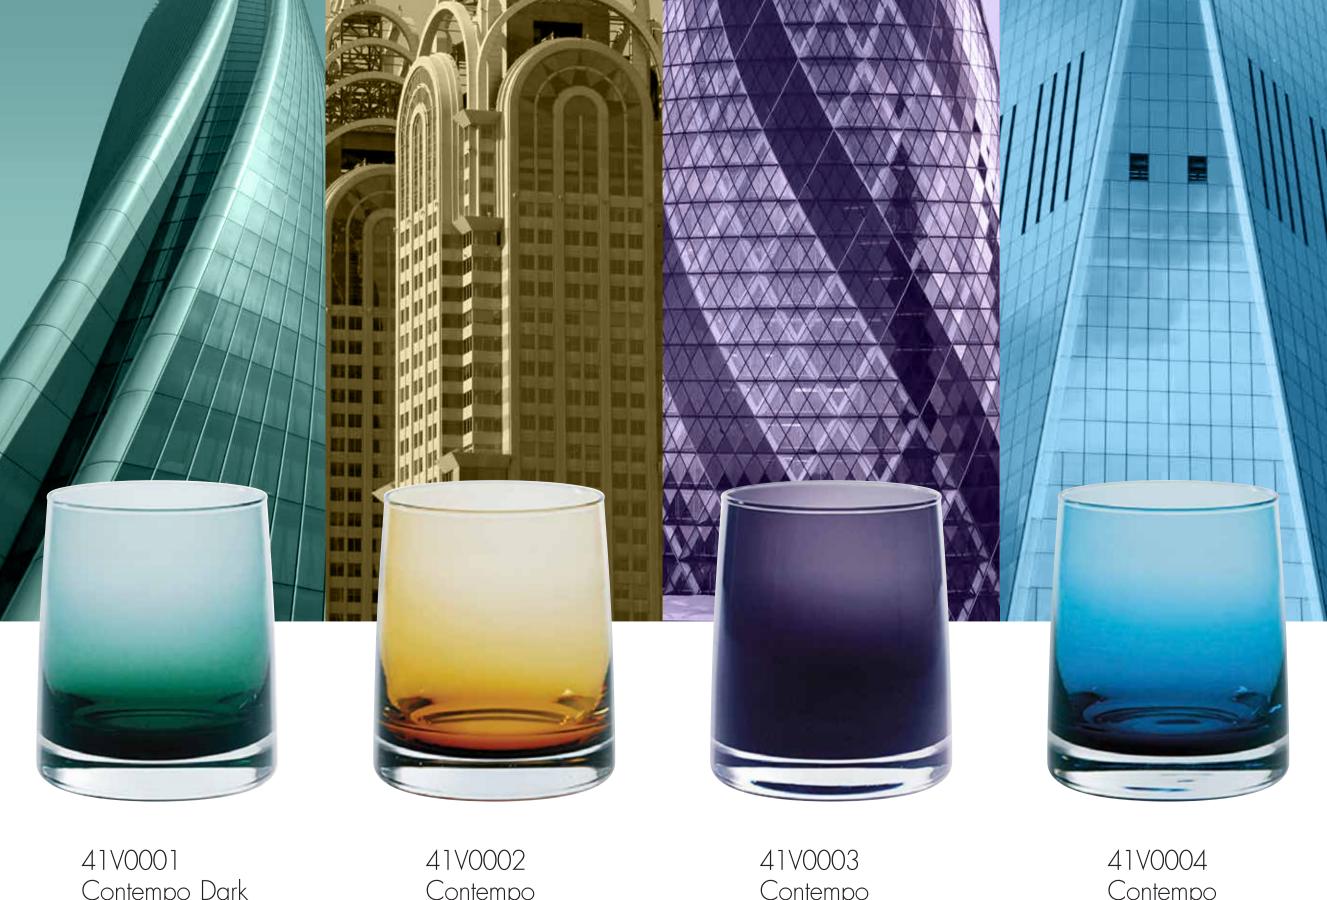

TD 91 mm BD 53 mm MD 91 mm H 95 mm Packing 6/24

BD 53 mm MD 91 mm H 95 mm Packing 6/24

BD 53 mm MD 91 mm H 95 mm Packing 6/24 An elegant Contempo is another handmade glass

TD 91 mm BD 53 mm MD 91 mm H 95 mm Packing 6/24

making it mysterious and interesting. Suitable for restaurants that want to create a luxurious atmosphere, elevating the dining table to feel even more exceptional. ซีรีย์แก้วแฮนเมดลุคเรียบหรูด้วยการใช้เทคนิคหลอมสีและแก้วเป็นเนื้อเดียวกัน เพิ่มความซับซ้อนของสีดูเหมือนไล่เฉด และการ Transparent ที่กันแก้ว ให้ ดูลึกลับน่าค้นหาเหมาะกับร้านที่ต้องการสร้างบรรยากาศความหรูหรายก ระดับให้บนโต๊ะอาหารพิเศษยิ่งขึ้น

series using the technique of melting colors, with

the complexity of colors that look like gradations

and transparency at the bottom of the glass

Contempo Dark Green Rock 15 oz (430 ml) TD 79 mm BD 88 mm MD 88 mm

H 103 mm

Packing 6/24

Contempo Dark Gold Rock 15 oz (430 ml) TD 79 mm BD 88 mm MD 88 mm H 103 mm Packing 6/24

Contempo Dark Purple Rock 15 oz (430 ml) TD 79 mm BD 88 mm MD 88 mm H 103 mm

Packing 6/24

Contempo Dark Blue Rock 15 oz (430 ml) TD 79 mm BD 88 mm MD 88 mm H 103 mm Packing 6/24