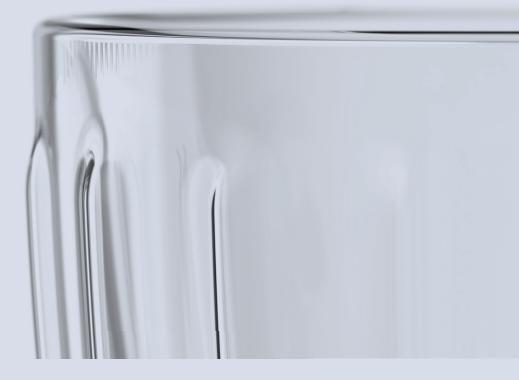

## Presso

Inspired by the art of slow living, Le Presso blends modern aesthetics with functionality. With its sleek double wall design, Le Presso keeps the perfect temperature of hot coffee longer yet stays cool to the touch. Whether it's the rst sip of a bold espresso at dawn or a soothing latte in late afternoon, each cup excellently enhances the rich aroma and smooth taste of your favorite brewed coffee.