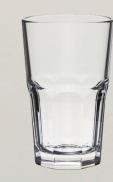

TD 75 mm BD:AC 57 mm MD 75 mm H 125 mm Packing 6/48

10 1/2 oz (300 ml)

P01962 Centra Hi Ball

TD 82 mm BD:AC 62.5 mm MD 82 mm H 145 mm Packing 6/48

14 3/4 oz (420 ml)

Centra Long Drink 17 1/4 oz (495 ml)

TD 86 mm