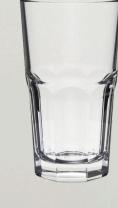

## 

Centra Rock

P01964

7 oz (200 ml) TD 75 mm BD:AC 57 mm MD 75 mm H 86 mm Packing 6/48

P01960 Centra Rock

TD 84 mm BD:AC 69 mm MD 84 mm H 95 mm Packing 6/48

10 1/2 oz (300 ml)

P01961 Centra Hi Ball

TD 75 mm BD:AC 57 mm MD 75 mm H 125 mm Packing 6/48

10 1/2 oz (300 ml)

P01962 Centra Hi Ball

TD 82 mm BD:AC 62.5 mm MD 82 mm H 145 mm Packing 6/48

14 3/4 oz (420 ml)

Centra Long Drink 17 1/4 oz (495 ml)

TD 86 mm

P01963

BD:AC 64.5 mm MD 86 mm H 160 mm Packing 6/36

everages from water to matcha lattes. Centra is timeless and practical, suiting any menu and setting. With its durability and stackability, Centra is perfect for cafes, restaurants, hotels, and catering, and efficient.