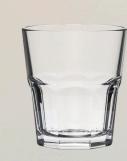

## 

Centra Rock

P01964

7 oz (200 ml) TD 75 mm BD:AC 57 mm MD 75 mm H 86 mm Packing 6/48

P01960 Centra Rock

TD 84 mm BD:AC 69 mm MD 84 mm H 95 mm Packing 6/48

10 1/2 oz (300 ml)

P01961 Centra Hi Ball