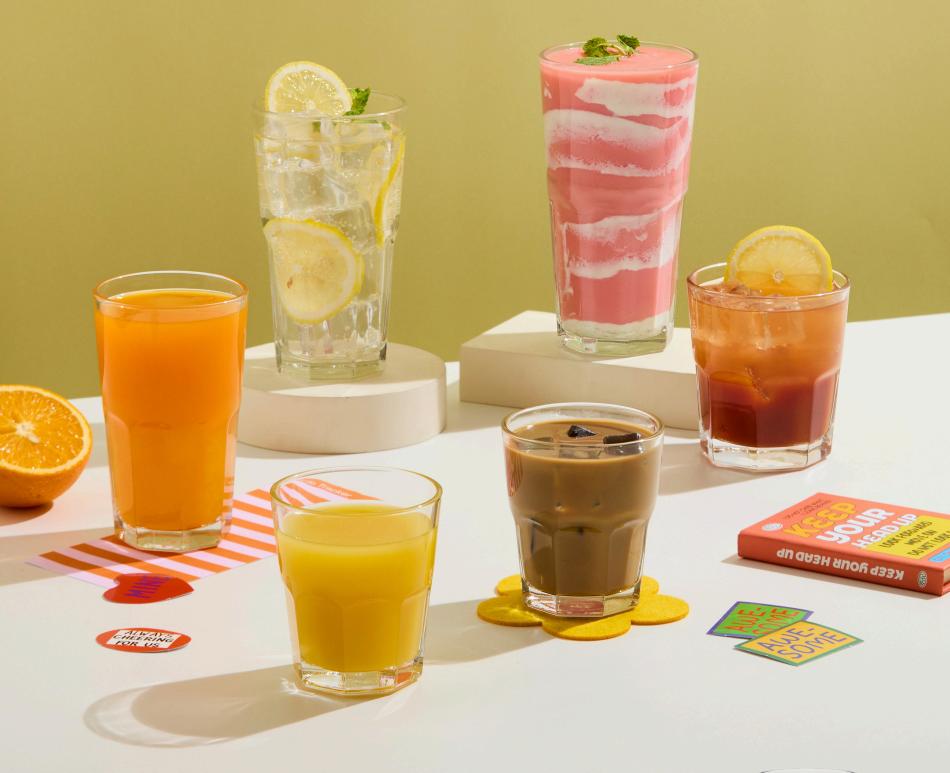

P01963

BD:AC 64.5 mm MD 86 mm H 160 mm Packing 6/36

everages from water to matcha lattes. Centra is timeless and practical, suiting any menu and setting. With its durability and stackability, Centra is perfect for cafes, restaurants, hotels, and catering, and efficient.

collection designed for all kinds of