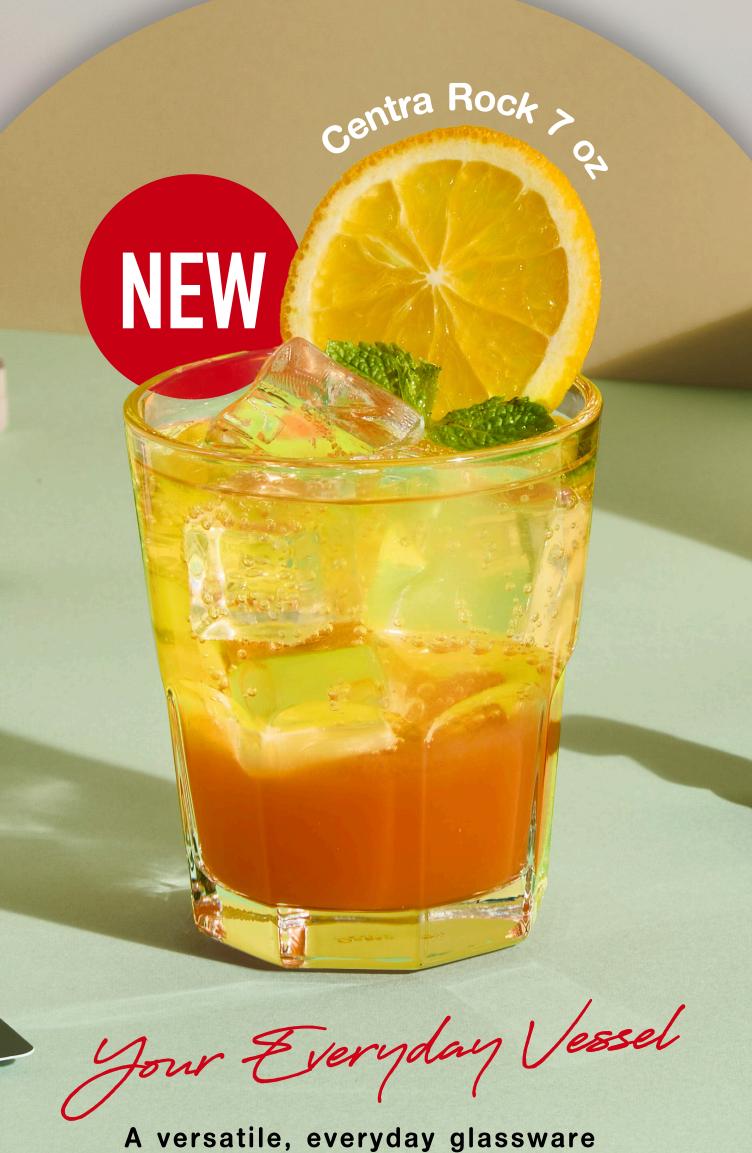

## 

Centra Rock

P01964

7 oz (200 ml) TD 75 mm BD:AC 57 mm MD 75 mm H 86 mm Packing 6/48

P01960 Centra Rock

TD 84 mm BD:AC 69 mm MD 84 mm H 95 mm Packing 6/48

10 1/2 oz (300 ml)

P01961 Centra Hi Ball

P01963

BD:AC 64.5 mm MD 86 mm H 160 mm Packing 6/36

everages from water to matcha lattes. Centra is timeless and practical, suiting any menu and setting. With its durability and stackability, Centra is perfect for cafes, restaurants, hotels, and catering, and efficient.

collection designed for all kinds of