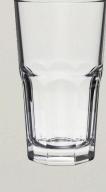

## 

Centra Rock

P01964

7 oz (200 ml) TD 75 mm BD:AC 57 mm MD 75 mm H 86 mm Packing 6/48

P01960 Centra Rock

TD 84 mm BD:AC 69 mm MD 84 mm H 95 mm Packing 6/48

10 1/2 oz (300 ml)

P01961 Centra Hi Ball