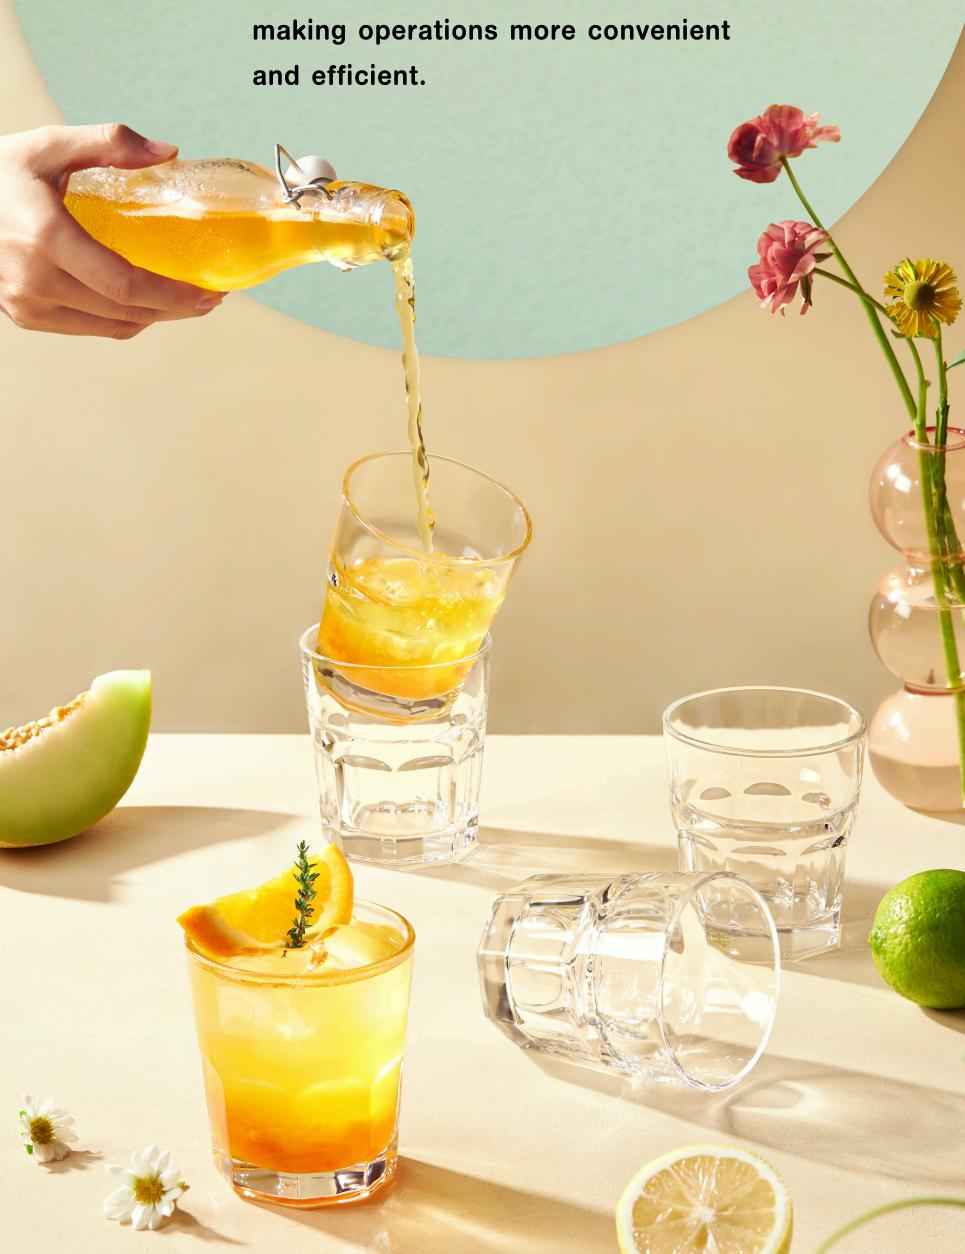

P01963

BD:AC 64.5 mm MD 86 mm H 160 mm Packing 6/36

everages from water to matcha lattes. Centra is timeless and practical, suiting any menu and setting. With its durability and stackability, Centra is perfect for cafes, restaurants, hotels, and catering, and efficient.

collection designed for all kinds of