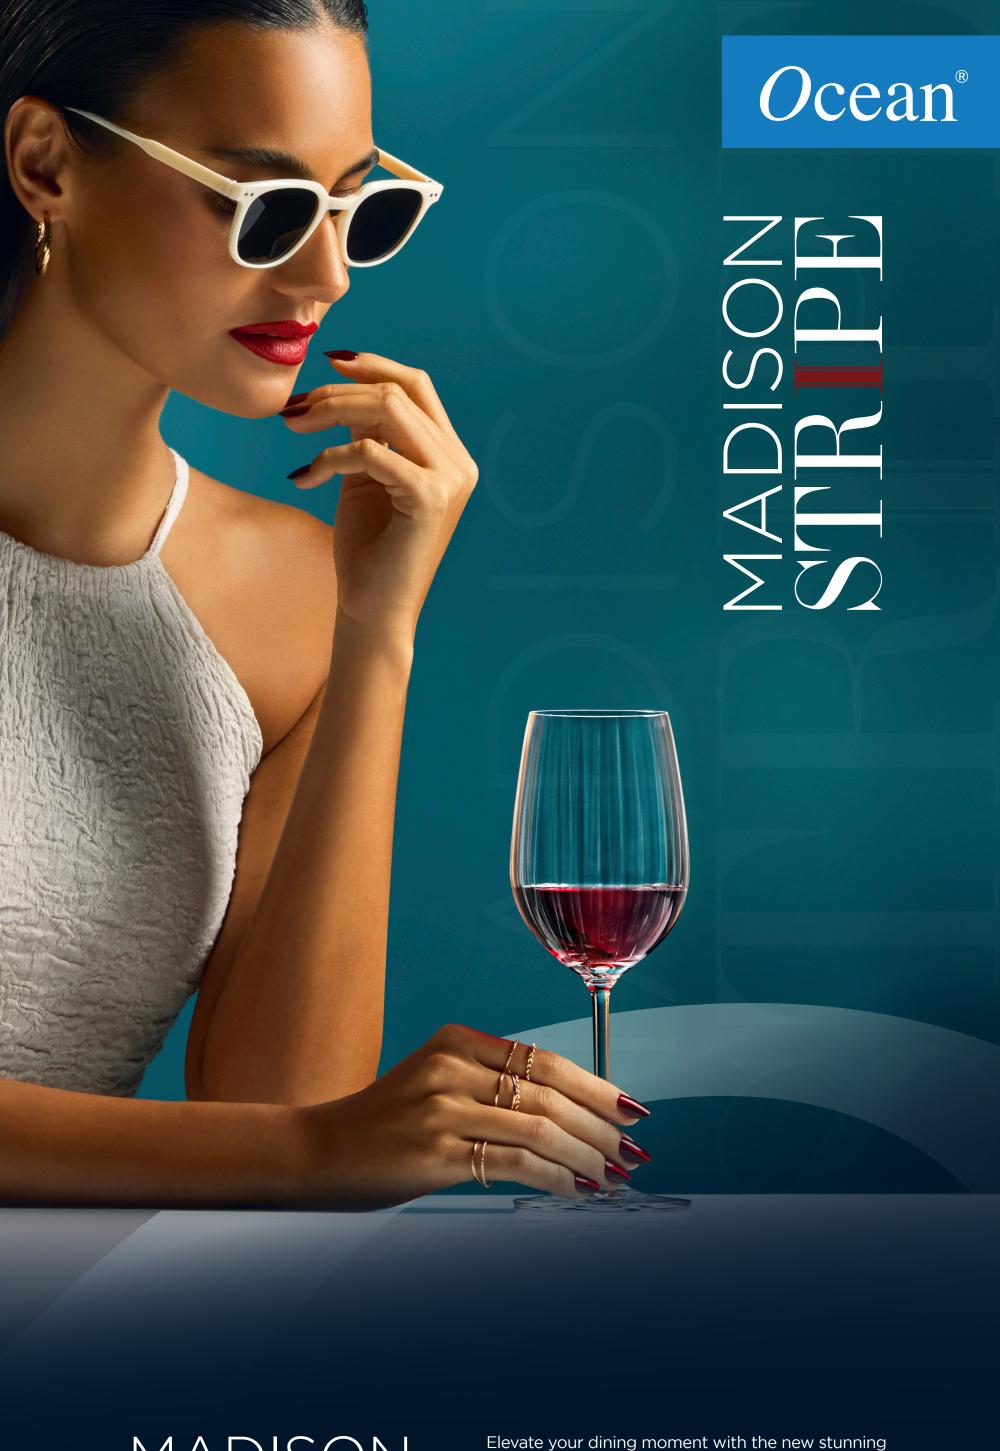

## MADISON STRIPE

modern stemware in Madison series. Crafted from exquisite optic glass with intricate line detailing, Madison Stripe brings both modernity and functionality to the table, perfect for serving wine or your favorite beverages and allowing you to create a cohesive and stylish set.