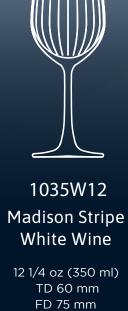

Enhance your glassware with Madison Stripe Optic Goblet, a beautiful and functional addition to the table.

Goblet, a beautiful and functional addition to the table.

FD 81 mm

MD 82 mm

H 224 mm

Packing 6/24

MD 78 mm

H 210 mm

Packing 6/24