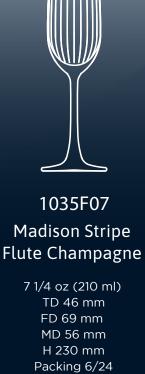

## MADISON STRIPE

modern stemware in Madison series. Crafted from exquisite optic glass with intricate line detailing, Madison Stripe brings both modernity and functionality to the table, perfect for serving wine or your favorite beverages and allowing you to create a cohesive and stylish set.

Enhance your glassware with Madison Stripe Optic Goblet, a beautiful and functional addition to the table.

Goblet, a beautiful and functional addition to the table.

FD 81 mm

MD 82 mm

H 224 mm

Packing 6/24

MD 78 mm

H 210 mm

Packing 6/24