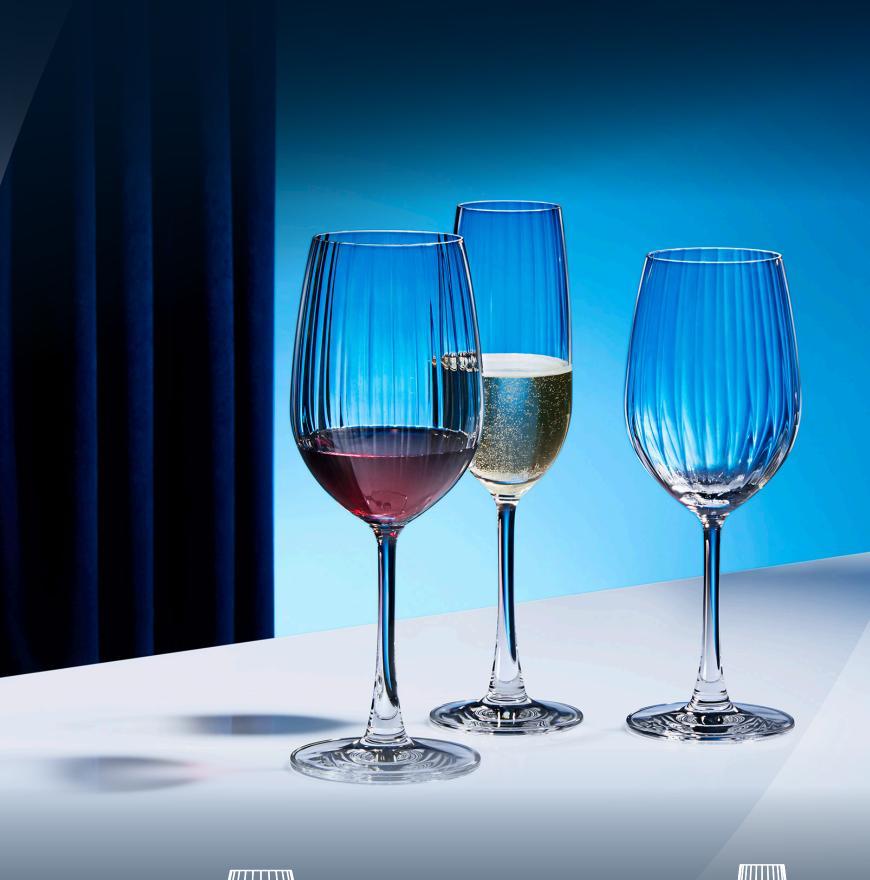

## MADISON STRIPE

modern stemware in Madison series. Crafted from exquisite optic glass with intricate line detailing, Madison Stripe brings both modernity and functionality to the table, perfect for serving wine or your favorite beverages and allowing you to create a cohesive and stylish set.

Enhance your glassware with Madison Stripe Optic Goblet, a beautiful and functional addition to the table.

Goblet, a beautiful and functional addition to the table.

FD 81 mm

MD 82 mm

H 224 mm

Packing 6/24

MD 78 mm